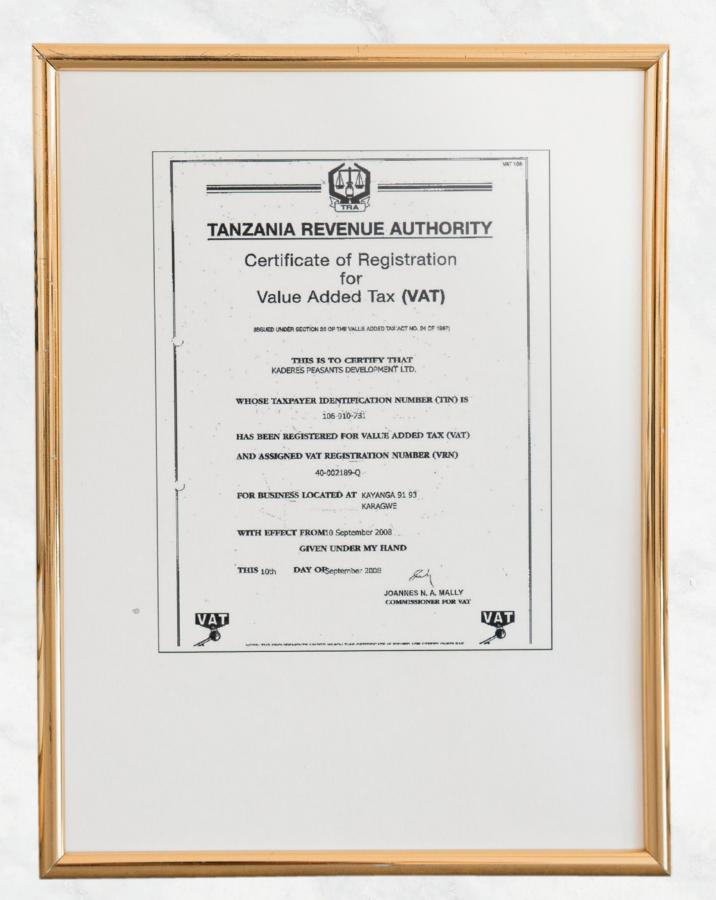

### Kaderes Peasant Development Plc

Certificate Holder address: Kaisho street, Kayanga, P.O.BOX, 84 Karagwe, Tanzania Certificate Holder ID: RA\_0047402110

Is in conformance with the Rainforest Alliance Sustainable Agriculture Standard

 Standard version:
 2020, v1.3

 Start date:
 1-Nov-23

 Issue date:
 25-Apr-24

 Expiration date:
 31-Oct-26

 Certificate code:
 EC-95106-2023-01

 Certification option Farming\*: Group of Farms

Certification Body Signature