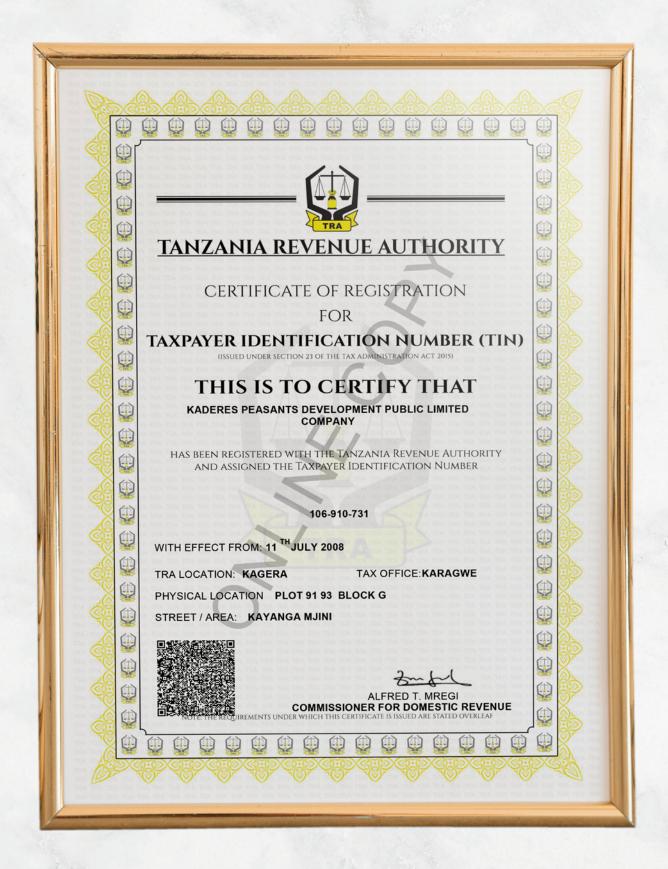

### Kaderes Peasant Development Plc

Certificate Holder address: Kaisho street, Kayanga, P.O.BOX, 84 Karagwe, Tanzania Certificate Holder ID: RA\_0047402110

Is in conformance with the Rainforest Alliance Sustainable Agriculture Standard

 Standard version:
 2020, v1.3

 Start date:
 1-Nov-23

 Issue date:
 25-Apr-24

 Expiration date:
 31-Oct-26

 Certificate code:
 EC-95106-2023-01

 Certification option Farming\*: Group of Farms

Certification Body Signature