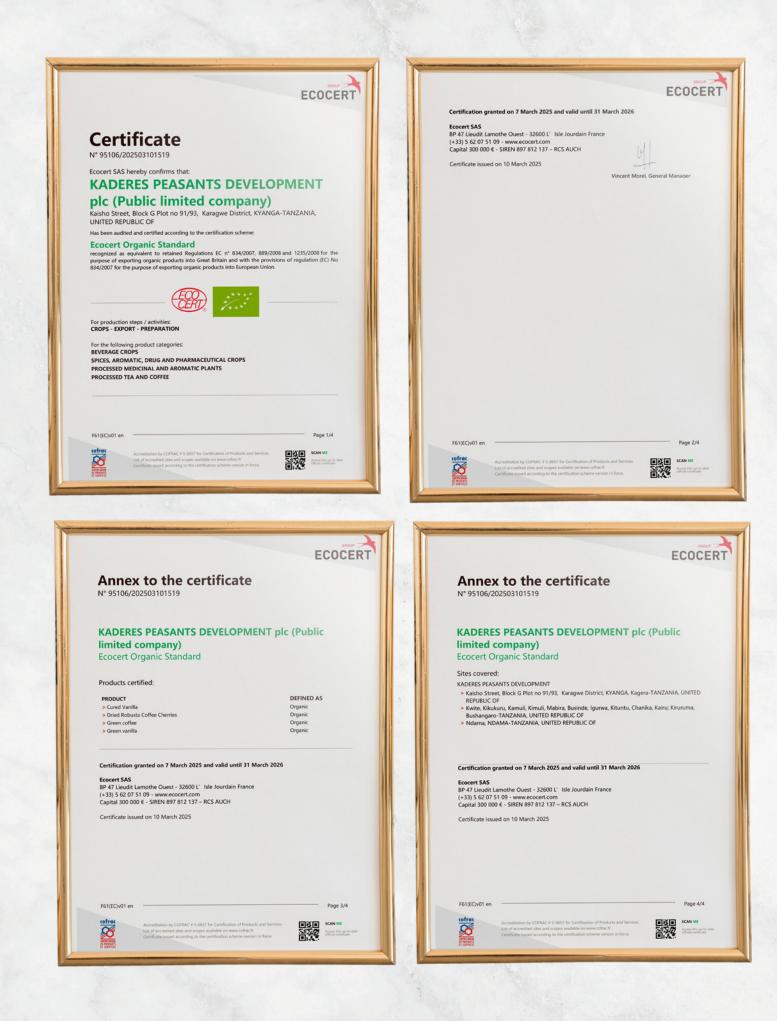

## CERTIFICATION N

KPD

Read More

Learn more www.kpdcoffee.co.tz

Learn more www.kpdcoffee.co.tz

RAINFOREST ALLIANCE CERTIFICATE

### Kaderes Peasant Development Plc

Certificate Holder address: Kaisho street, Kayanga, P.O.BOX, 84 Karagwe, Tanzania Certificate Holder ID: RA\_0047402110

Is in conformance with the Rainforest Alliance Sustainable Agriculture Standard

 Standard version:
 2020, v1.3

 Start date:
 1-Nov-23

 Issue date:
 25-Apr-24

 Expiration date:
 31-Oct-26

 Certificate code:
 EC-95106-2023-01

 Certification option Farming\*: Group of Farms

Certification Body Signature

Ecocert Environnement SAS is authorized by the Rainforest Alliance and has an accredited quality management system according to ISO17065/ISO17061. Ecocert Environnement SAS, 36 Boulevard de La Bastille, 75012 Paris, France – ecocert.com - Capital 37.000€ - SIREN 409 982 709 RCS PARIS "See certificate anex for crop volume/sile information This certificate is provided subject to the sense and conditions of the Rainforest Alliance 2020 Certification Program. Unsubject and information only or of the sure date above.